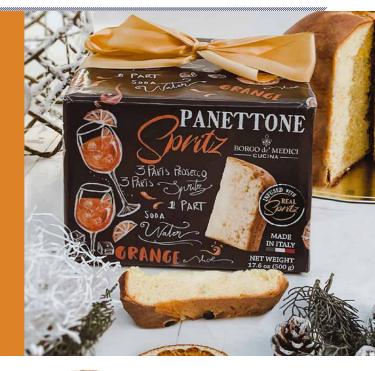

Monday 11 November 2019

Whether you're a fan of Spritz cocktail or a lover of cake, this gorgeous Spritz Drunken Panettone ticks all the boxes for a tipsy festive treat. A traditional Italian sweet bread loaf that's soft and delicious, panettone is a lovely, lighter alternative to a traditional Christmas cake. Infused with the unique flavour of the most Italian Cocktail, it brings together both traditional and modern flavours to create a wonderfully moist and properly boozy cake that's perfect for sharing with friends and family. Presented in a beautifully gift-wrapped box, it would make a lovely gift for any Italian foodie or cocktail lover. Why not try serving with orange sorbet or a vanilla ice cream for a grown-up dessert, or create a fabulously boozy bread-and-butter pudding also for creative aperitif.