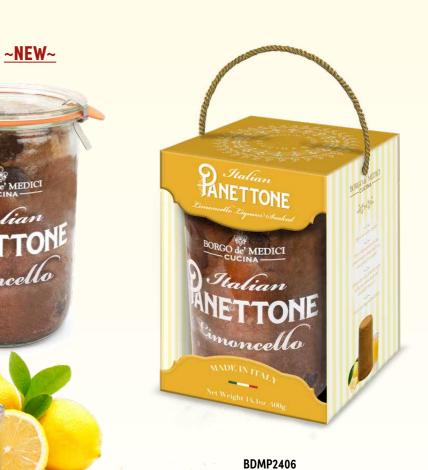

# BDMP2204 PANETTONE LIMONCELLO CREAM FILLED CAKE

1 lb 10.4oz (750g) 6 units/case 120 Italian Christmas Cake