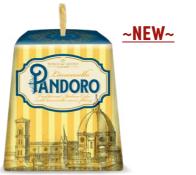

~NEW~

**BDMP2413** FLORENTINE PISTACHIO **PANETTONE** 

3.52 oz (100g) 12 units/case

BDMP2409 **CLASSIC FLORENTINE PANDORO** 

750g

6 units/case

**BDMP2414** FLORENTINE LIMONCELLO **PANDORO** 

3.52 oz (100g) 12 units/case

BDMP2411 CLASSIC FLORENTINE **PANDORO** 

3.52 oz (80g) 12 units/case

**BDMP2415** FLORENTINE TIRAMISU **PANDORO** 3.52 oz (100g)

PANETTONE

LIMONCELLO INFUSED PAN-BABÀ IN JAR

400g

1 lb 10.4oz (750g)

6 units/case