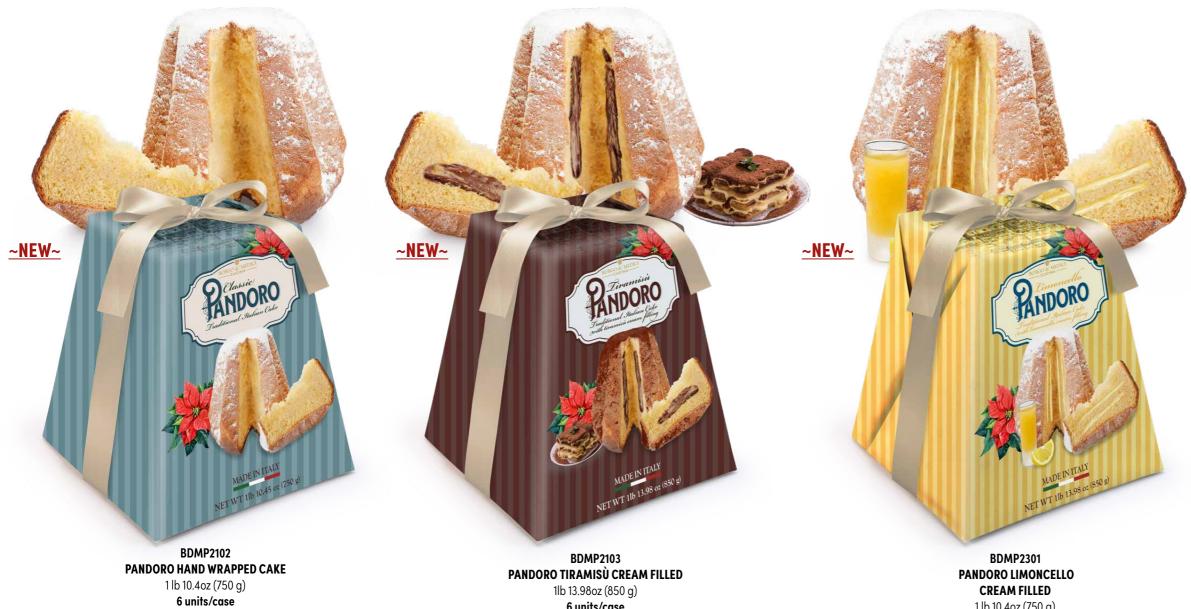

#### CLASSIC HAND-WRAPPED PANETTONE

# BDMP2203 PANETTONE PISTACHIO CREAM FILLED CAKE

1 lb 10.4oz (750g) 6 units/case

# BDMP2204 PANETTONE LIMONCELLO CREAM FILLED CAKE

1 lb 10.4oz (750g) 6 units/case 120 Italian Christmas Cake

### **PANDORO**

Pandoro of this line is prepared using only fresh milk, fresh butter and natural vanilla.

6 units/case

**CREAM FILLED** 

1 lb 10.4oz (750 g) 6 unit/case

130 Italian Christmas Cake