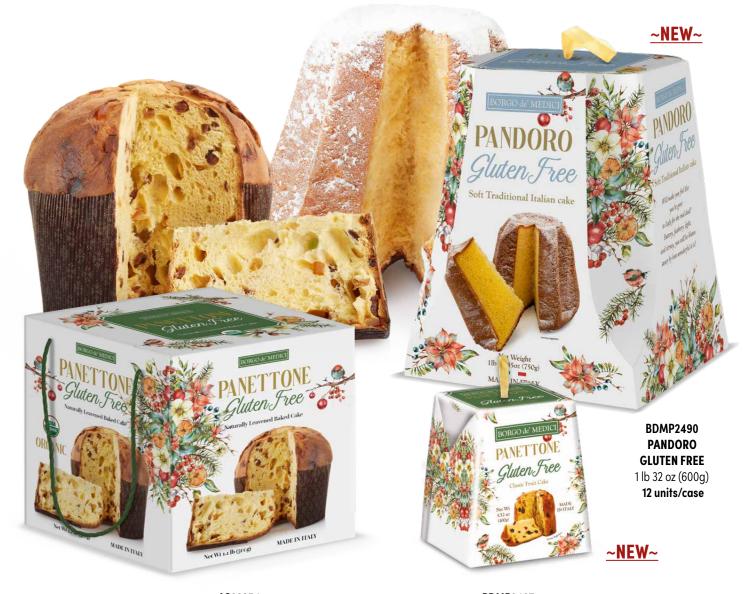

# CHRISTMAS SWEEP

A fantastic set to spend a sweet Italian Christmas! Panettoni, mini panettone and tasty biscuits in an elegant and refined packaging!

CHRISTMAS COOKIES

### **CHRISTMAS SWEET**

### **CHRISTMAS SWEET**

12 unit/case

BDMP2305 **ASSORTMENT OF 9 MINIS PANETTONE** 

9x100g 4 unit/case

BDMP2320 **ASSORTED COOKIES** 

300g **12 unit/case**