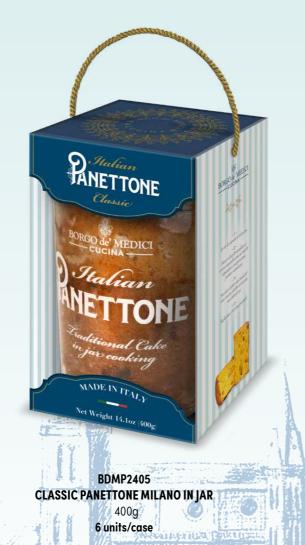

#### CLASSIC HAND-WRAPPED PANETTONE

Panettone of this line is prepared using only fresh milk, fresh butter and natural vanilla.

#### CLASSIC HAND-WRAPPED PANETTONE