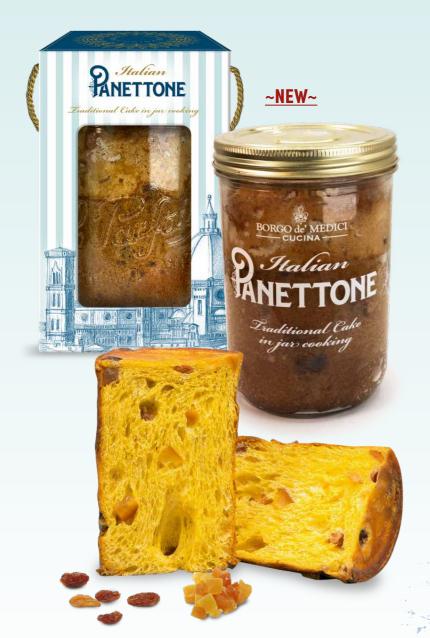

#### HIGH QUALITY ITALIAN ARTISANAL PANETTONE

Passion, quality, care and attention for raw materials, selected ingredients, artisanal production, these are our values and mission. Simple ingredients like wheat flour, eggs, butter, sugar meet special cream fillings and surprising recipes: all our Panettones are the result of years of experience, love for tradition and also research of new trends.