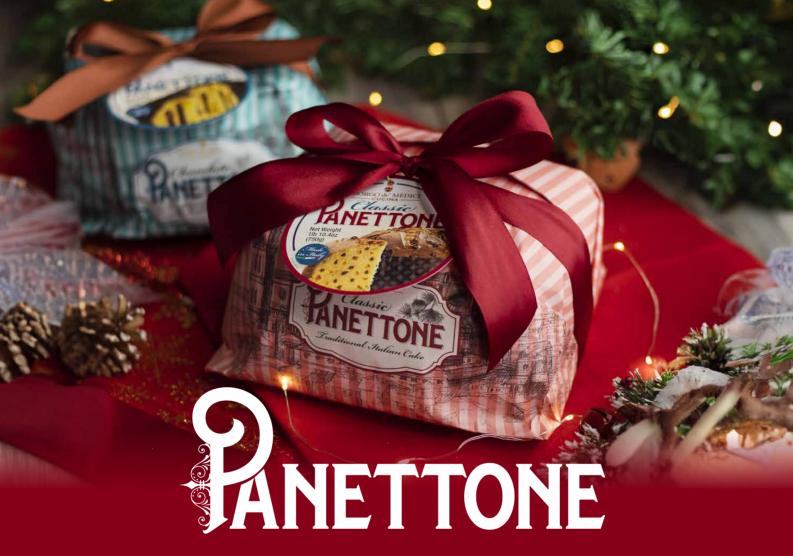

#### HIGH QUALITY ITALIAN ARTISANAL PANETTONE

Passion, quality, care and attention for raw materials, selected ingredients, artisanal production, these are our values and mission. Simple ingredients like wheat flour, eggs, butter, sugar meet special cream fillings and surprising recipes: all our Panettones are the result of years of experience, love for tradition and also research of new trends.

#### CLASSIC HAND-WRAPPED PANETTONE

Panettone of this line is prepared using only fresh milk, fresh butter and natural vanilla.