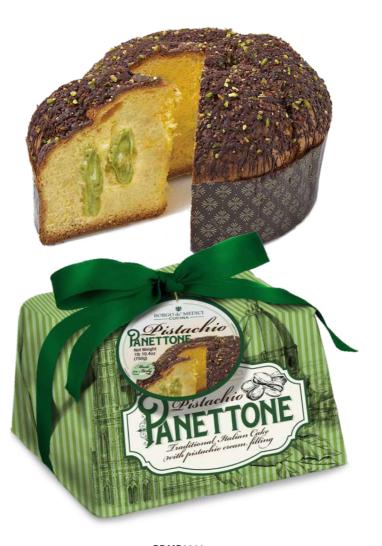

# BDMP2203 PANETTONE PISTACHIO CREAM FILLED CAKE

1 lb 10.4oz (750g) 6 units/case