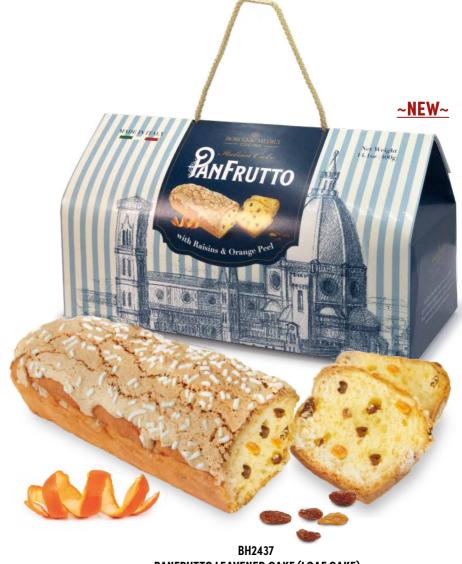

#### PANFRUTTO CAKE

The leavened dessert with fine semi-candied fruit, excellent to pair with the typical Italian cappuccino or espresso, jams and honey

PANFRUTTO LEAVENED CAKE (LOAF CAKE)
14.10 oz (400 g)