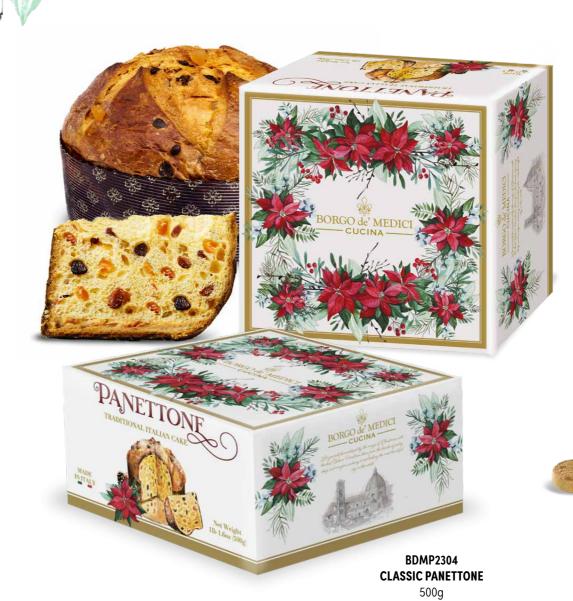

#### CLASSIC HAND-WRAPPED PANETTONE

Panettone of this line is prepared using only fresh milk, fresh butter and natural vanilla.