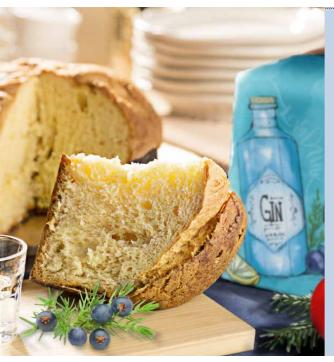

# G IN PANETTONE

Our Gin Infused Panettone has been awarded as INDYBEST as the best panettone in the UK market following the reviews of the newspaper Independent

The texture is springy and pillowy soft with just the right level of moistness without being too sticky. It holds its shape well, is easy to slice and tastes subtly of juniper crossed with citrus. Very moreish and it's so light you'll easily need another slice.