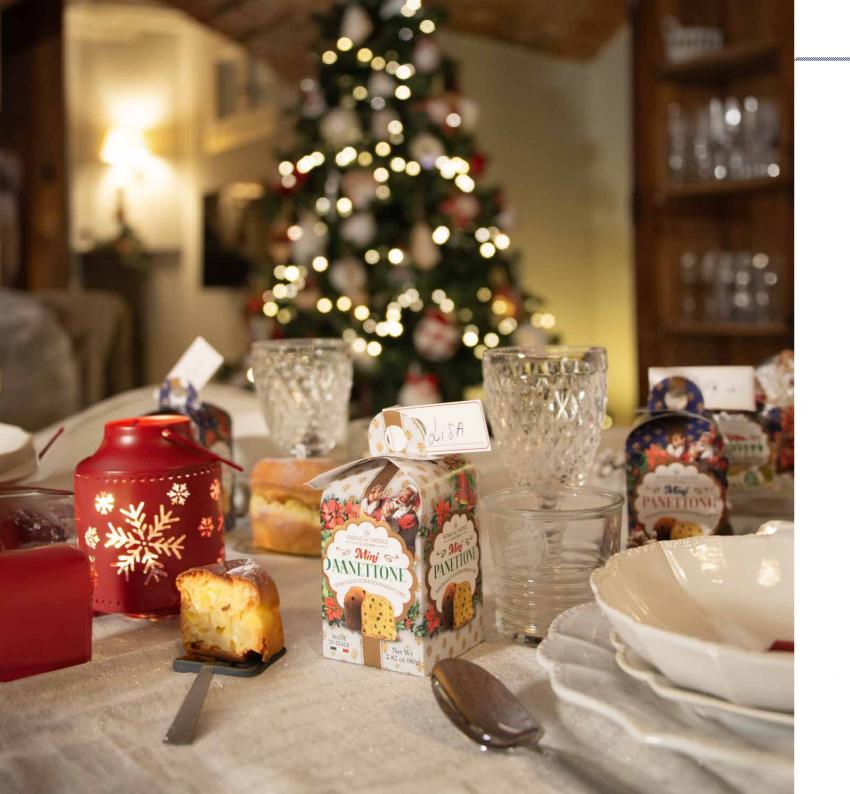

PANETTONE

Mini PANETTONE

PLACE HOLDER PANETTONE

You can use as place holder at your Christmas table or hang it on tree!

PANETTONE

PANETTONE

in Shelf Ready Tray contains 12 pcs 2.8 oz (80g)

24 units/case (2 shelf trays)