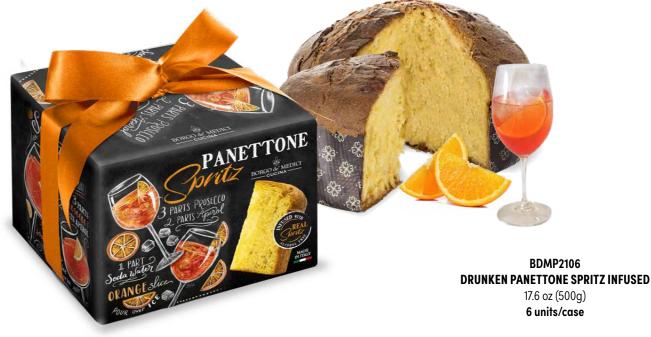

# G IN PANETTONE

Our Gin Infused Panettone has been awarded as INDYBEST as the best panettone in the UK market following the reviews of the newspaper Independent

The texture is springy and pillowy soft with just the right level of moistness without being too sticky. It holds its shape well, is easy to slice and tastes subtly of juniper crossed with citrus. Very moreish and it's so light you'll easily need another slice.

Monday 11 November 2019

Whether you're a fan of Spritz cocktail or a lover of cake, this gorgeous Spritz Drunken Panettone ticks all the boxes for a tipsy festive treat. A traditional Italian sweet bread loaf that's soft and delicious, panettone is a lovely, lighter alternative to a traditional Christmas cake. Infused with the unique flavour of the most Italian Cocktail, it brings together both traditional and modern flavours to create a wonderfully moist and properly boozy cake that's perfect for sharing with friends and family. Presented in a beautifully gift-wrapped box, it would make a lovely gift for any Italian foodie or cocktail lover. Why not try serving with orange sorbet or a vanilla ice cream for a grown-up dessert, or create a fabulously boozy bread-and-butter pudding also for creative aperitif.