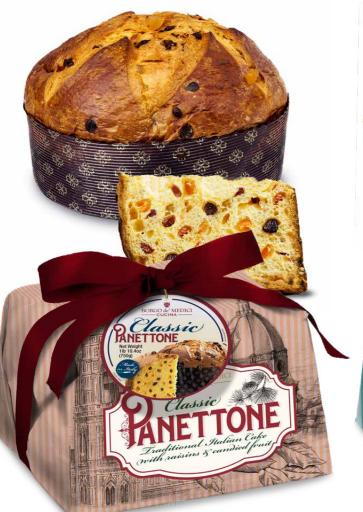

# BDMP2201 PANETTONE CLASSIC FRUIT CAKE

with Sultana Raisins and candied fruit 1 lb 10.4oz (750 g) **6 units/case** 