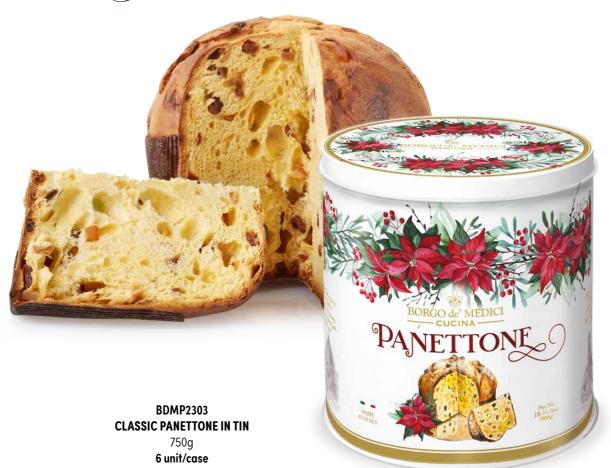

range sorbet or a vanilla ice cream for a grown-up dessert, or create a fabulously boozy bread-and-butter pudding also for creative aperitif.







PANETTONE

Mini PANETTONE



PLACE HOLDER PANETTONE

You can use as place holder at your Christmas table or hang it on tree!





PANETTONE



PANETTONE

in Shelf Ready Tray contains 12 pcs 2.8 oz (80g)

24 units/case (2 shelf trays)

BDMP2416 MINI PANETTONE & PANDORO ASSORTMENT **TOWER BOX** 

> 10.58 oz (280g) 6 units/case

#### PANETTONE & PANDORO GLUTEN FREE



AS02254 **GLUTEN FREE PANETTONE CAKE** 1lb 5.16 oz (600g)

6 units/case

BDMP2407 MINI GLUTEN FREE PANETTONE 3.52 oz (100g)





# CHRISTMAS SWEEP

A fantastic set to spend a sweet Italian Christmas! Panettoni, mini panettone and tasty biscuits in an elegant and refined packaging!



CHRISTMAS COOKIES

### **CHRISTMAS SWEET**

### **CHRISTMAS SWEET**

12 unit/case



BDMP2305 **ASSORTMENT OF 9 MINIS PANETTONE** 

9x100g 4 unit/case



BDMP2320 **ASSORTED COOKIES** 

300g **12 unit/case**