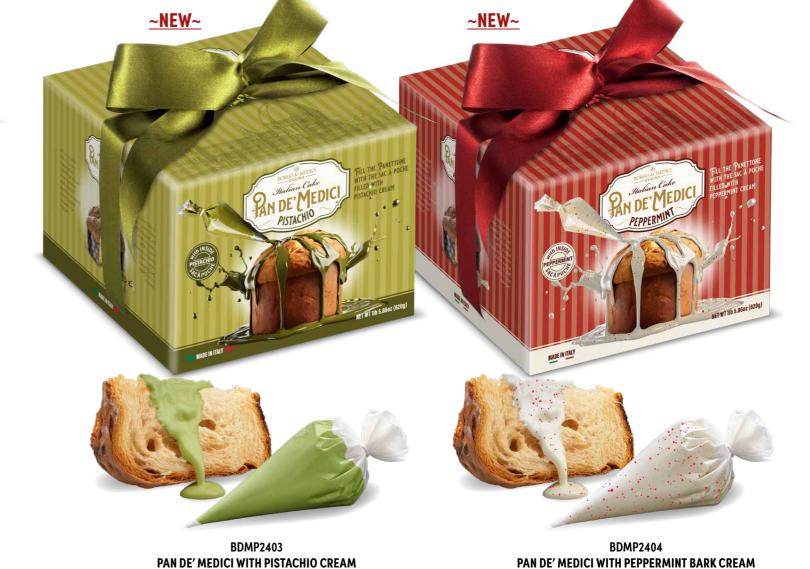

# PANETTONE & SAC À POCHE

## PANETTONE & SAC À POCHE

BDMP2401 PAN DE' MEDICI CLASSIC FLORENTINE CAKE 1 lb 10.4oz (620g)

6 units/case

BDMP2402 PAN DE' MEDICI WITH CHOCOLATE CREAM 1 lb 10.4oz (750g) 6 units/case

1 lb 10.4oz (750g)