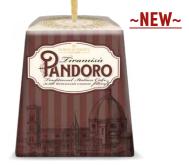

BDMP2411 CLASSIC FLORENTINE **PANDORO** 

3.52 oz (80g) 12 units/case

**BDMP2415** FLORENTINE TIRAMISU **PANDORO** 3.52 oz (100g)

PANETTONE

LIMONCELLO INFUSED PAN-BABÀ IN JAR

400g

1 lb 10.4oz (750g)

6 units/case