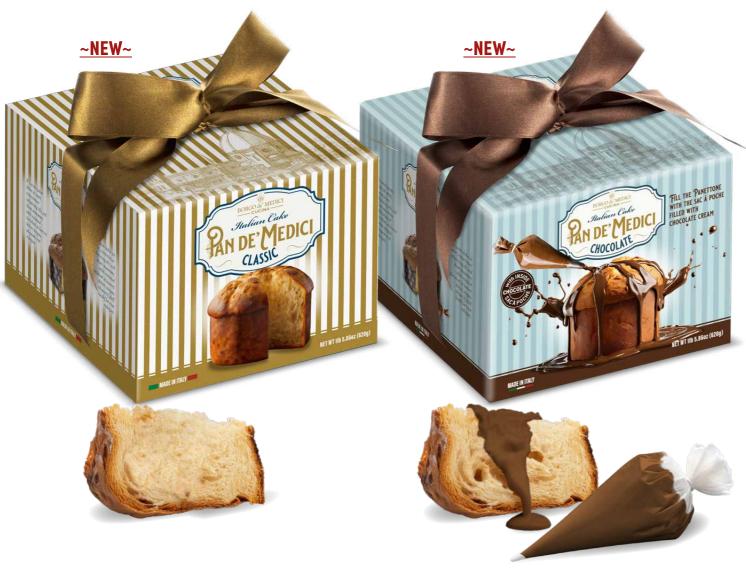

# PANETTONE & SAC À POCHE

## PANETTONE & SAC À POCHE

BDMP2401 PAN DE' MEDICI CLASSIC FLORENTINE CAKE 1 lb 10.4oz (620g)

6 units/case

BDMP2402 PAN DE' MEDICI WITH CHOCOLATE CREAM 1 lb 10.4oz (750g) 6 units/case

1 lb 10.4oz (750g)