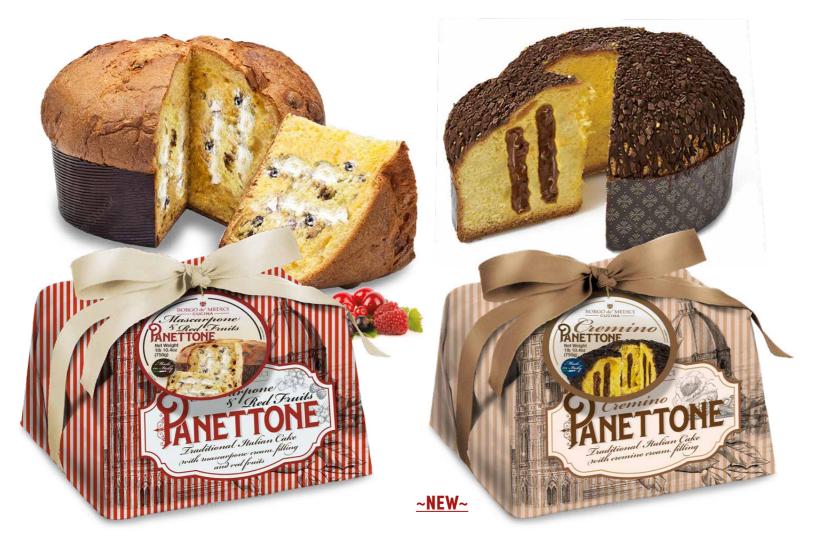

# BDMP2302 MASCARPONE & RED FRUITS

Filled with Mascarpone cream and red fruits 1 lb 10.4oz (750g) **6 unit/case** 

# BDMP2491 CREMINO DOUBLE CHOCOLATE PANETTONE

Filled with Cremino cream 1 lb 10.4oz (750g) **6 units/case** 