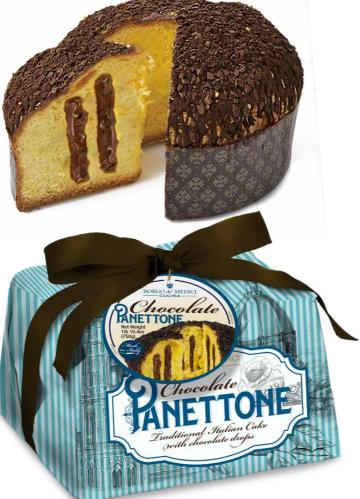

# BDMP2202 PANETTONE CHOCOLATE CAKE

Filled with Chocolate cream 1 lb 10.4oz (750g) 6 units/case