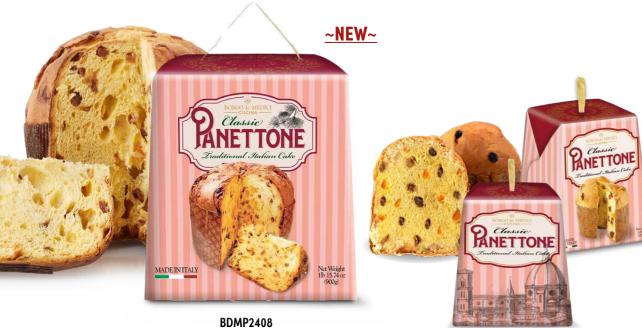

# BDMP2201 PANETTONE CLASSIC FRUIT CAKE

with Sultana Raisins and candied fruit 1 lb 10.4oz (750 g) **6 units/case** 