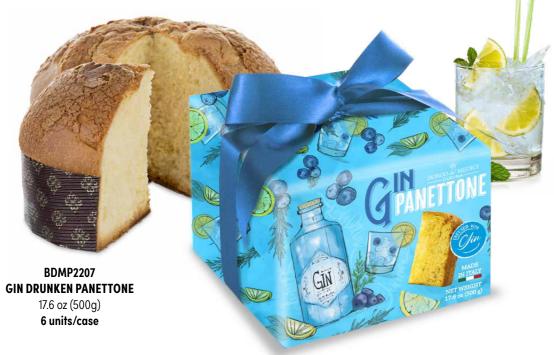

# G IN PANETTONE

Our Gin Infused Panettone has been awarded as INDYBEST as the best panettone in the UK market following the reviews of the newspaper Independent

The texture is springy and pillowy soft with just the right level of moistness without being too sticky. It holds its shape well, is easy to slice and tastes subtly of juniper crossed with citrus. Very moreish and it's so light you'll easily need another slice.