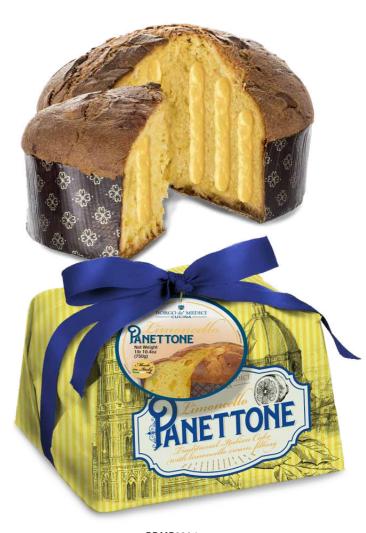

# BDMP2204 PANETTONE LIMONCELLO CREAM FILLED CAKE

1 lb 10.4oz (750g) 6 units/case 120 Italian Christmas Cake